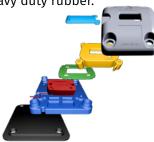

## 

conditions, protected by a high impact protection case.

The 12-year integrated battery supply makes the TOPCASE PRO a unique stand alone solution for all vibration intense aplications.

Ultra strong protection case made of fiberglass reinforced heavy duty rubber.

Automatically records when equipment operates. No connection necessary.

Designed for Military use, IP68 digital hour meter with 12 year sealed battery.

IMD EUROPE GMBH

Auf dem Molzberg 2 57548 Kirchen (Sieg) info@imd-europe.com www.imd-europe.com