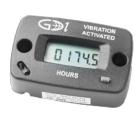

## 

conditions, protected by a high impact protection case.

The 12-year integrated battery supply makes the TOPCASE PRO a unique stand alone solution for all vibration intense aplications.

Ultra strong protection case made of fiberglass reinforced heavy duty rubber.

Automatically records when equipment operates. No connection necessary.

Designed for Military use, IP68 digital hour meter with 12 year sealed battery.

IMD EUROPE GMBH

Auf dem Molzberg 2 57548 Kirchen (Sieg) info@imd-europe.com www.imd-europe.com