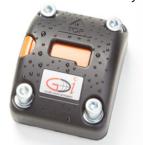

## 

conditions, protected by a high impact protection case.

The 12-year integrated battery supply makes the TOPCASE PRO a unique stand alone solution for all vibration intense aplications.

Ultra strong protection case made of fiberglass reinforced heavy duty rubber.

Automatically records when equipment operates. No connection necessary.

Designed for Military use, IP68 digital hour meter with 12 year sealed battery.

IMD EUROPE GMBH

Auf dem Molzberg 2 57548 Kirchen (Sieg) info@imd-europe.com www.imd-europe.com