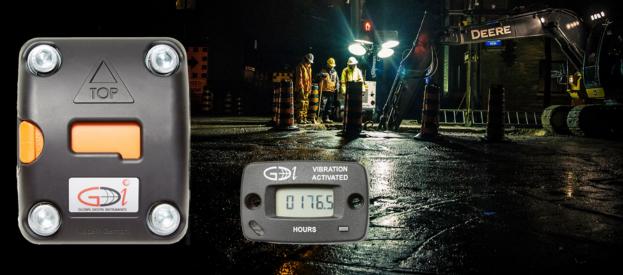

Automatically records when equipment operates. No connection necessary.

Designed for Military use, IP68 digital hour meter with 12 year sealed battery.

IMD EUROPE GMBH

Auf dem Molzberg 2 57548 Kirchen (Sieg) info@imd-europe.com www.imd-europe.com