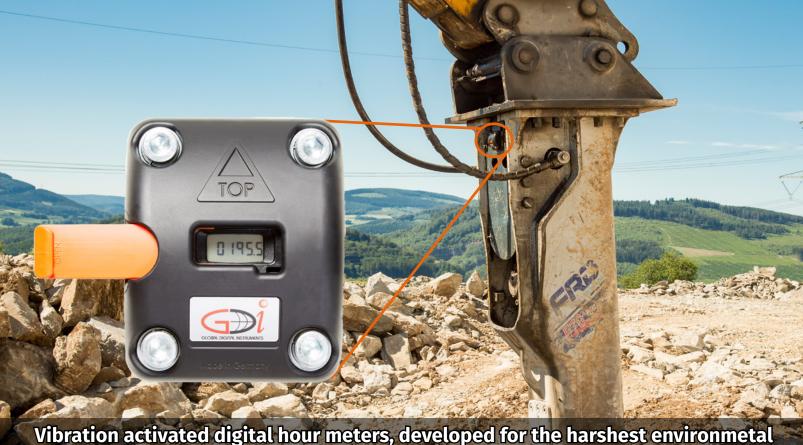

## 

conditions, protected by a high impact protection case.

The 12-year integrated battery supply makes the TOPCASE PRO a unique stand alone solution for all vibration intense aplications.

Ultra strong protection case made of fiberglass reinforced heavy duty rubber.

Automatically records when equipment operates. No connection necessary.

Designed for Military use, IP68 digital hour meter with 12 year sealed battery.

IMD EUROPE GMBH

Auf dem Molzberg 2 57548 Kirchen (Sieg) info@imd-europe.com www.imd-europe.com