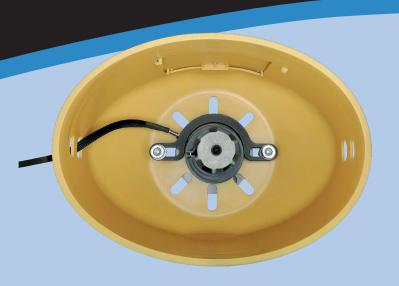

# TOPCASEROTATION

Protection Case for IMD P.T.O. Hour Meters

- Monitors working hours of P.T.O. driven attachments
- For all P.T.O. sizes
- Extreme shatter-proof & resilient
- Protected against unauthorized use & manipulation

#### For all P.T.O. sizes

Ø 1% 6T

- Monitors hours & service intervals
- For attachments in construction, demolition, mining & agriculture environment
- Works on any P.T.O. types & unmotorized trailing equipment
- Monitoring extends the lifecycle of your equipment and saves money!
- Compact protection case which encapsulate the IMD Vibration Hour Meter
- Stand alone unit in professional military grade quality which cannot be hacked or manipulated