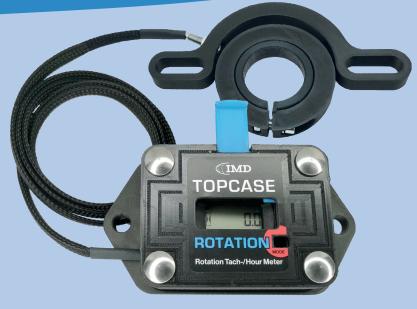

# TOPCASEROTATION

Protection Case for IMD P.T.O. Hour Meters

- Monitors working hours of P.T.O. driven attachments
- For all P.T.O. sizes
- Extreme shatter-proof & resilient
- Protected against unauthorized use & manipulation

#### For all P.T.O. sizes

Ø 1% 6T

- Monitors hours & service intervals
- For attachments in construction, demolition, mining & agriculture environment
- Works on any P.T.O. types & unmotorized trailing equipment
- Monitoring extends the lifecycle of your equipment and saves money!
- Compact protection case which encapsulate the IMD Vibration Hour Meter
- Stand alone unit in professional military grade quality which cannot be hacked or manipulated