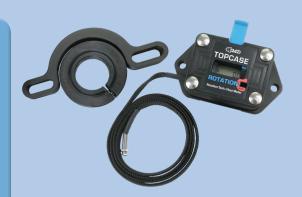

# TOPCASEROTATION

Protection Case for IMD P.T.O. Hour Meters

- Monitors working hours of P.T.O. driven attachments
- For all P.T.O. sizes
- Extreme shatter-proof & resilient
- Protected against unauthorized use & manipulation

#### For all P.T.O. sizes

Ø 1% 6T

- Monitors hours & service intervals
- For attachments in construction, demolition, mining & agriculture environment
- Works on any P.T.O. types & unmotorized trailing equipment
- Monitoring extends the lifecycle of your equipment and saves money!
- Compact protection case which encapsulate the IMD Vibration Hour Meter
- Stand alone unit in professional military grade quality which cannot be hacked or manipulated