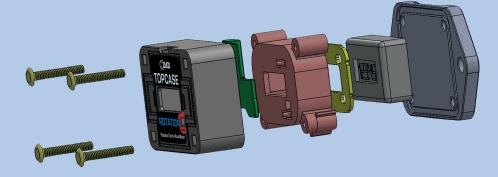

#### For all P.T.O. sizes

Ø 1% 6T

- Monitors hours & service intervals
- For attachments in construction, demolition, mining & agriculture environment
- Works on any P.T.O. types & unmotorized trailing equipment
- Monitoring extends the lifecycle of your equipment and saves money!
- Compact protection case which encapsulate the IMD Vibration Hour Meter
- Stand alone unit in professional military grade quality which cannot be hacked or manipulated